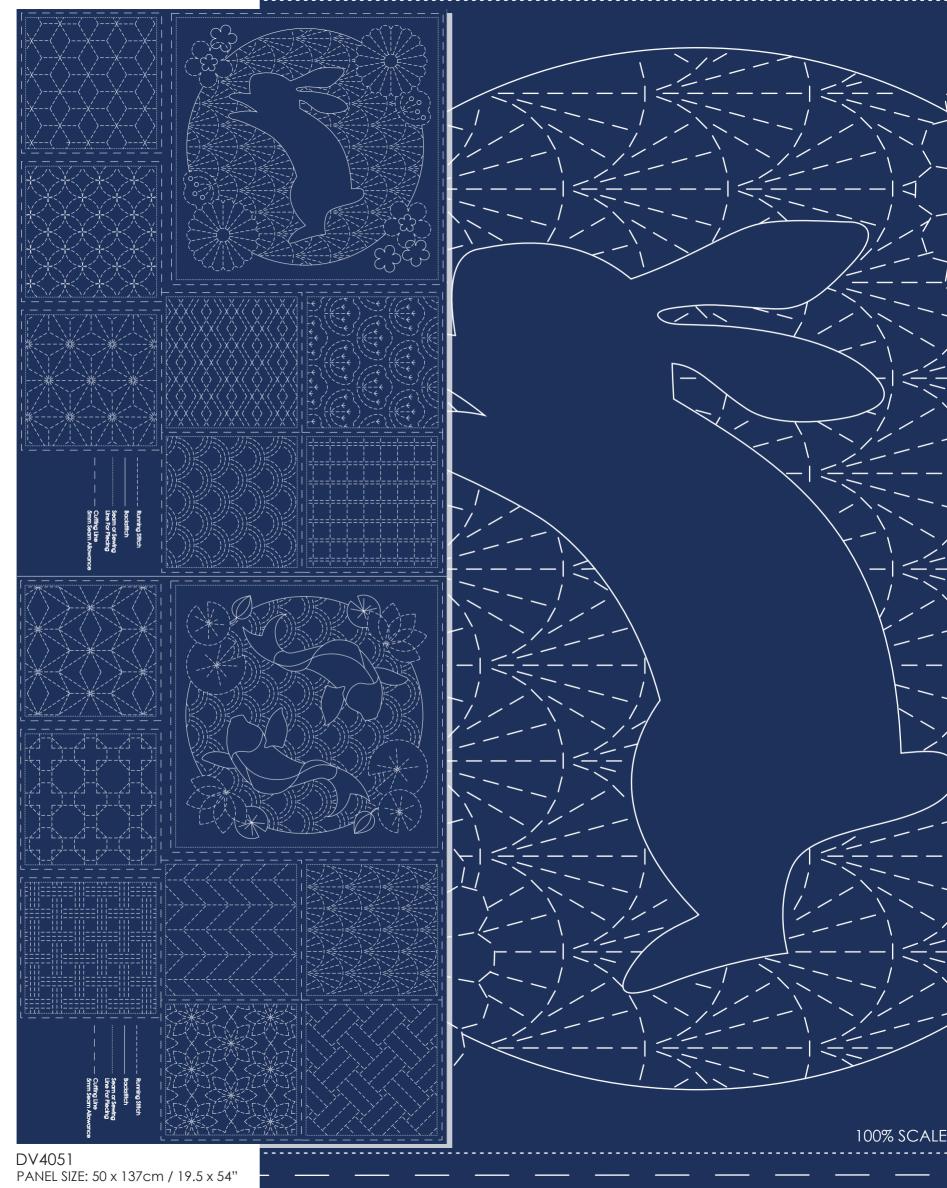

**Composition**: 55% Linen 45% Cotton **Width**: 137cm / 54"

# Sashiko Stitchery Panel

Composition: 55% Linen 45% Cotton Width: 137cm / 54" Length / Put Up: 8m / 8.7yd