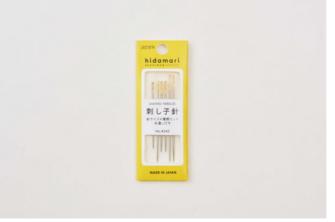

## LC4345

Sashiko methods differ with individuals. This assorted pack of 6 needles in 4 different lengths accommodates a variety of projects. All needles have a larger eye, making them easier to thread.