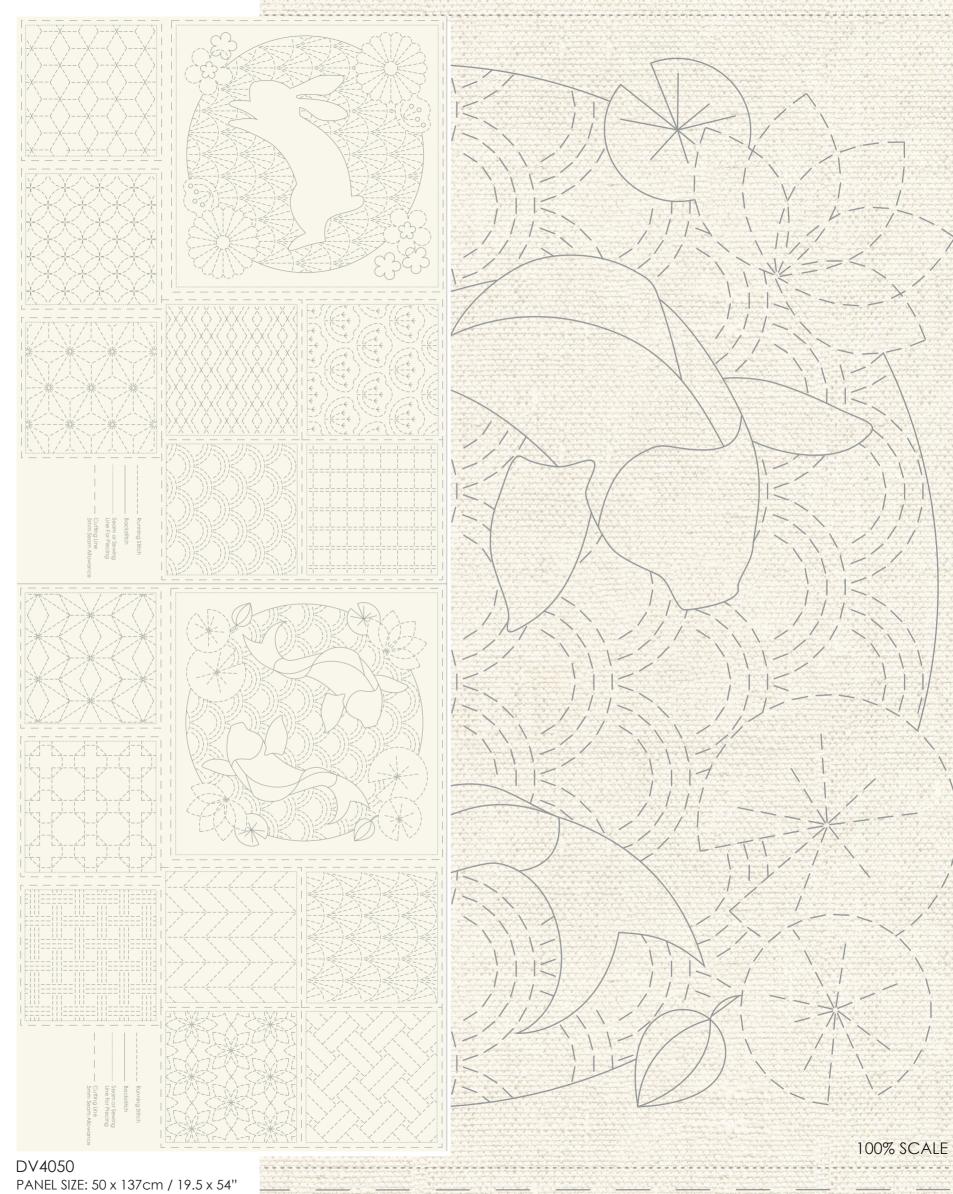

**Composition**: 55% Linen 45% Cotton **Width**: 137cm / 54"

# Sashiko Stitchery Panel

Composition: 55% Linen 45% Cotton Width: 137cm / 54" Length / Put Up: 8m / 8.7yd