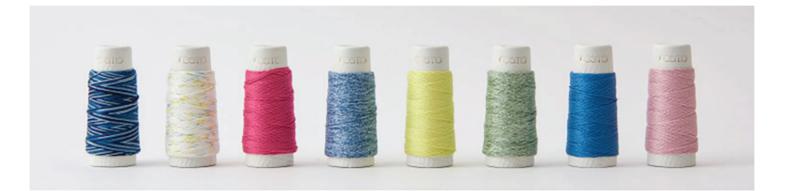

# COSivio hidamari sashiko

Hidamari means "sunny spot" in Japanese, and Cosmo Hidamari sashiko threads are sure to bring brightness and warmth to crafting. Introduce your customers to these beautiful threads with a Cosmo Sashiko Case Pack Assortment, and receive a bonus pack of Cosmo Sashiko brochures and thread samples, just the thing to inspire your customers!

## LC1008889

Contains 2 x 20mt spools of the complete range of 40 threads, including solids, variegated and speckles! 80 spools total.