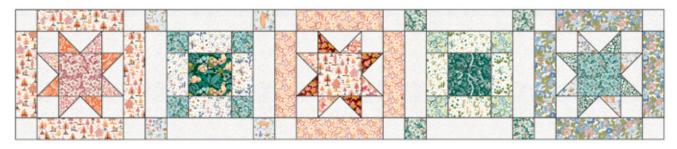

#### STAR BLOCK CONSTRUCTION

Assemble your fabrics to make 12 star blocks. For each star block you need:

4 8 <sup>1</sup>/<sub>2</sub>" x 2 <sup>1</sup>/<sub>2</sub>" rectangles in colour 1

4 4 1/2" x 2 1/2" white rectangles

8 2 <sup>1</sup>/<sub>2</sub>" white squares

4 2 <sup>1</sup>/<sub>2</sub>" squares in colour 2

4 2 <sup>1</sup>/<sub>2</sub>" squares in colour 3

4 ½" square in colour 4

Block should measure 4 1/2" x 2 1/2".

Make 4 flying geese for each block.

Take your flying geese pieces and remaining fabrics for your star block and sew together following the diagrams.

Make 12 different star blocks.

#### SECOND BLOCK CONSTRUCTION

Assemble your fabrics to make your blocks. You will need:

4 8 <sup>1</sup>/<sub>2</sub>" x 2 <sup>1</sup>/<sub>2</sub>" rectangles in white

4 4 1/2" x 2 1/2" rectangles in colour 1

4 2 <sup>1</sup>/<sub>2</sub>" squares in colour 2

4 2 ½" squares in colour 3

1

4 ½" square in colour 4

Make 13 different blocks following the diagrams.

Assemble and sew your quilt blocks in rows, alternating your blocks across the row.