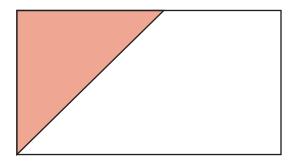

Trim off excess fabric 1/4" away from sewn line. Fold out and press.

Take the second square and place face down on top of the rectangle. Sew corner to corner along the drawn line. Trim off excess fabric 1/4" away from sewn line. Fold out and press.