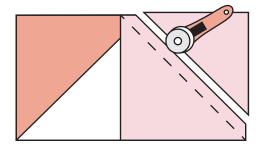

Draw a diagonal line from one corner to the other on the reverse side of each square as shown in the diagram.

Place 1 square right sides together on top of the rectange, ensuring sides match up. Sew along the diagonal line.

Trim off excess fabric 1/4" away from sewn line. Fold out and press.

Take the second square and place face down on top of the rectangle. Sew corner to corner along the drawn line. Trim off excess fabric 1/4" away from sewn line. Fold out and press.