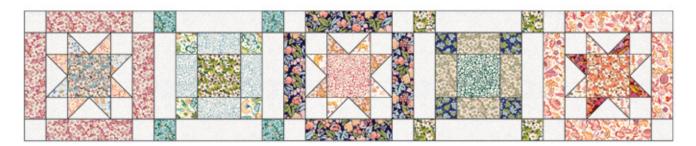

#### STAR BLOCK CONSTRUCTION

Assemble your fabrics to make 12 star blocks. For each star block you need:

4 8 <sup>1</sup>/<sub>2</sub>" x 2 <sup>1</sup>/<sub>2</sub>" rectangles in colour 1

4 4 1/2" x 2 1/2" white rectangles

8 2 <sup>1</sup>/<sub>2</sub>" white squares

4 2 <sup>1</sup>/<sub>2</sub>" squares in colour 2

4 2 <sup>1</sup>/<sub>2</sub>" squares in colour 3

4 ½" square in colour 4

Block should measure 4 1/2" x 2 1/2".

Make 4 flying geese for each block.

Take your flying geese pieces and remaining fabrics for your star block and sew together following the diagrams.

Make 12 different star blocks.

#### SECOND BLOCK CONSTRUCTION

Assemble your fabrics to make your blocks. You will need:

4 8 <sup>1</sup>/<sub>2</sub>" x 2 <sup>1</sup>/<sub>2</sub>" rectangles in white

4 4 1/2" x 2 1/2" rectangles in colour 1

4 2 <sup>1</sup>/<sub>2</sub>" squares in colour 2

4 2 ½" squares in colour 3

1

4 ½" square in colour 4

Make 13 different blocks following the diagrams.

Assemble and sew your quilt blocks in rows, alternating your blocks across the row.