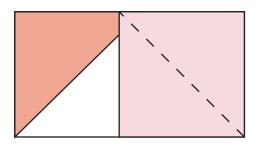

Trim off excess fabric 1/4" away from sewn line. Fold out and press.

Take the second square and place face down on top of the rectangle. Sew corner to corner along the drawn line. Trim off excess fabric 1/4" away from sewn line. Fold out and press.

Block should measure 4 1/2" x 2 1/2".

Make 4 flying geese for each block.

Take your flying geese pieces and remaining fabrics for your star block and sew together following the diagrams.

Make 12 different star blocks.