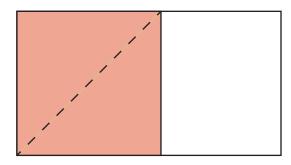

Draw a diagonal line from one corner to the other on the reverse side of each square as shown in the diagram.

Place 1 square right sides together on top of the rectange, ensuring sides match up. Sew along the diagonal line.