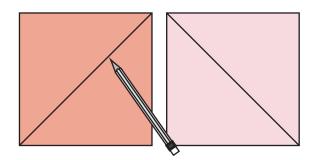

#### Flying Geese Block construction

Take 1 white  $4 \frac{1}{2}$ " x  $2 \frac{1}{2}$ " rectangle and 2 coloured  $2 \frac{1}{2}$ " squares. **\*Note fabric placement** for flying geese, refer to quilt image for guidance

Draw a diagonal line from one corner to the other on the reverse side of each square as shown in the diagram.

Place 1 square right sides together on top of the rectange, ensuring sides match up. Sew along the diagonal line.

Trim off excess fabric 1/4" away from sewn line. Fold out and press.

Take the second square and place face down on top of the rectangle. Sew corner to corner along the drawn line. Trim off excess fabric 1/4" away from sewn line. Fold out and press.

Block should measure 4 1/2" x 2 1/2".

Make 4 flying geese for each block.

Take your flying geese pieces and remaining fabrics for your star block and sew together following the diagrams.

Make 12 different star blocks.