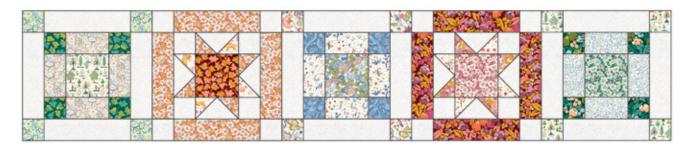

#### STAR BLOCK CONSTRUCTION

Assemble your fabrics to make 12 star blocks. For each star block you need:

4 8 <sup>1</sup>/<sub>2</sub>" x 2 <sup>1</sup>/<sub>2</sub>" rectangles in colour 1

4 4 1/2" x 2 1/2" white rectangles

8 2 <sup>1</sup>/<sub>2</sub>" white squares

4 2 <sup>1</sup>/<sub>2</sub>" squares in colour 2

4 2 <sup>1</sup>/<sub>2</sub>" squares in colour 3

4 ½" square in colour 4

Block should measure 4 1/2" x 2 1/2".

Make 4 flying geese for each block.

Take your flying geese pieces and remaining fabrics for your star block and sew together following the diagrams.

Make 12 different star blocks.

#### SECOND BLOCK CONSTRUCTION

Assemble your fabrics to make your blocks. You will need:

4 8 <sup>1</sup>/<sub>2</sub>" x 2 <sup>1</sup>/<sub>2</sub>" rectangles in white

4 4 1/2" x 2 1/2" rectangles in colour 1

4 2 <sup>1</sup>/<sub>2</sub>" squares in colour 2

4 2 ½" squares in colour 3

1

4 ½" square in colour 4

Make 13 different blocks following the diagrams.

Assemble and sew your quilt blocks in rows, alternating your blocks across the row.