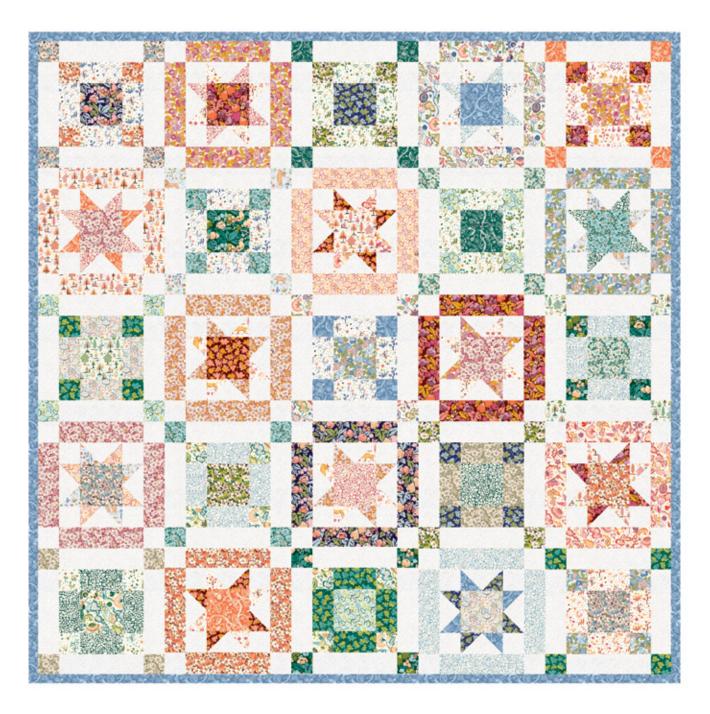

#### TREE OF LIFE QUILT

60" X 60"

From the L01667381B fabric cut: 4 8 ½" x 2 ½" rectangles

- 1 4 ½" square
- 8 2 <sup>1</sup>/<sub>2</sub>" squares

Please read through the pattern instructions in full before you commence sewing. 1/4" seam allowance is used throughout, unless otherwise stated. Refer to the front cover quilt image for guidance on block layout and fabric placement.

#### STAR BLOCK CONSTRUCTION

Assemble your fabrics to make 12 star blocks. For each star block you need:

4 8 <sup>1</sup>/<sub>2</sub>" x 2 <sup>1</sup>/<sub>2</sub>" rectangles in colour 1

4 4 1/2" x 2 1/2" white rectangles

8 2 <sup>1</sup>/<sub>2</sub>" white squares

4 2 <sup>1</sup>/<sub>2</sub>" squares in colour 2

4 2 <sup>1</sup>/<sub>2</sub>" squares in colour 3

4 ½" square in colour 4

Block should measure 4 1/2" x 2 1/2".

Make 4 flying geese for each block.

Take your flying geese pieces and remaining fabrics for your star block and sew together following the diagrams.

Make 12 different star blocks.

#### SECOND BLOCK CONSTRUCTION

Assemble your fabrics to make your blocks. You will need:

4 8 <sup>1</sup>/<sub>2</sub>" x 2 <sup>1</sup>/<sub>2</sub>" rectangles in white

4 4 1/2" x 2 1/2" rectangles in colour 1

4 2 <sup>1</sup>/<sub>2</sub>" squares in colour 2

4 2 ½" squares in colour 3

1

4 ½" square in colour 4

Make 13 different blocks following the diagrams.

Assemble and sew your quilt blocks in rows, alternating your blocks across the row.