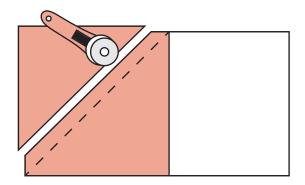

Draw a diagonal line from one corner to the other on the reverse side of each square as shown in the diagram.

Place 1 square right sides together on top of the rectange, ensuring sides match up. Sew along the diagonal line.

Trim off excess fabric 1/4" away from sewn line. Fold out and press.

Take the second square and place face down on top of the rectangle. Sew corner to corner along the drawn line. Trim off excess fabric 1/4" away from sewn line. Fold out and press.