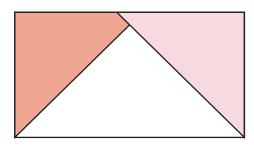

Block should measure 4 1/2" x 2 1/2".

Make 4 flying geese for each block.

Take your flying geese pieces and remaining fabrics for your star block and sew together following the diagrams.

Make 12 different star blocks.

#### SECOND BLOCK CONSTRUCTION

Assemble your fabrics to make your blocks. You will need:

4 8 <sup>1</sup>/<sub>2</sub>" x 2 <sup>1</sup>/<sub>2</sub>" rectangles in white

4 4 1/2" x 2 1/2" rectangles in colour 1

4 2 <sup>1</sup>/<sub>2</sub>" squares in colour 2

4 2 ½" squares in colour 3

1

4 ½" square in colour 4

Make 13 different blocks following the diagrams.

Assemble and sew your quilt blocks in rows, alternating your blocks across the row.