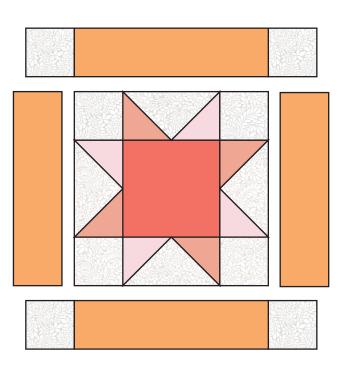

4 2 <sup>1</sup>/<sub>2</sub>" squares in colour 2

4 2 ½" squares in colour 3

1

4 ½" square in colour 4

Make 13 different blocks following the diagrams.

Assemble and sew your quilt blocks in rows, alternating your blocks across the row.

Layer your quilt top, wadding and backing and glue baste together. Quilt using your preferred method. Trim your quilt.

Sew your binding strips together end to end then add binding to your trimmed quilt to finish.