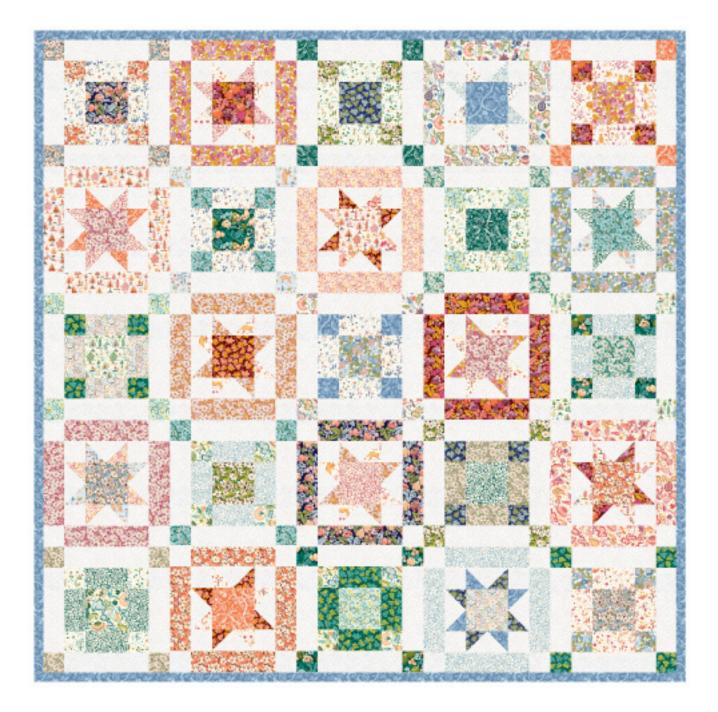

From the L01667381B fabric cut: 4 8 ½" x 2 ½" rectangles

- 1 4 ½" square
- 8 2 <sup>1</sup>/<sub>2</sub>" squares

Please read through the pattern instructions in full before you commence sewing. 1/4" seam allowance is used throughout, unless otherwise stated. Refer to the front cover quilt image for guidance on block layout and fabric placement.

#### STAR BLOCK CONSTRUCTION

Assemble your fabrics to make 12 star blocks. For each star block you need:

4 8 <sup>1</sup>/<sub>2</sub>" x 2 <sup>1</sup>/<sub>2</sub>" rectangles in colour 1

4 4 1/2" x 2 1/2" white rectangles

8 2 <sup>1</sup>/<sub>2</sub>" white squares

4 2 <sup>1</sup>/<sub>2</sub>" squares in colour 2

4 2 <sup>1</sup>/<sub>2</sub>" squares in colour 3

4 ½" square in colour 4

#### Flying Geese Block construction

Take 1 white  $4 \frac{1}{2}$ " x  $2 \frac{1}{2}$ " rectangle and 2 coloured  $2 \frac{1}{2}$ " squares. **\*Note fabric placement** for flying geese, refer to quilt image for guidance

Block should measure 4 1/2" x 2 1/2".

Make 4 flying geese for each block.

Take your flying geese pieces and remaining fabrics for your star block and sew together following the diagrams.

Make 12 different star blocks.

#### SECOND BLOCK CONSTRUCTION

Assemble your fabrics to make your blocks. You will need:

4 8 <sup>1</sup>/<sub>2</sub>" x 2 <sup>1</sup>/<sub>2</sub>" rectangles in white

4 4 1/2" x 2 1/2" rectangles in colour 1

4 2 <sup>1</sup>/<sub>2</sub>" squares in colour 2

4 2 ½" squares in colour 3

1

4 ½" square in colour 4

Make 13 different blocks following the diagrams.

Assemble and sew your quilt blocks in rows, alternating your blocks across the row.