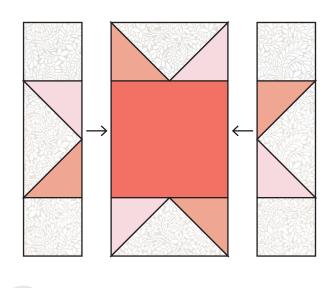

#### STAR BLOCK CONSTRUCTION

Assemble your fabrics to make 12 star blocks. For each star block you need:

4 8 <sup>1</sup>/<sub>2</sub>" x 2 <sup>1</sup>/<sub>2</sub>" rectangles in colour 1

4 4 1/2" x 2 1/2" white rectangles

8 2 <sup>1</sup>/<sub>2</sub>" white squares

4 2 <sup>1</sup>/<sub>2</sub>" squares in colour 2

4 2 <sup>1</sup>/<sub>2</sub>" squares in colour 3

4 ½" square in colour 4

Block should measure 4 1/2" x 2 1/2".

Make 4 flying geese for each block.

Take your flying geese pieces and remaining fabrics for your star block and sew together following the diagrams.

Make 12 different star blocks.