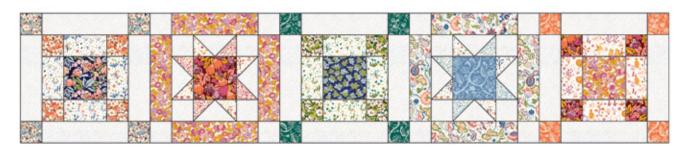

4 2 <sup>1</sup>/<sub>2</sub>" squares in colour 2

4 2 ½" squares in colour 3

1

4 ½" square in colour 4

Make 13 different blocks following the diagrams.

Assemble and sew your quilt blocks in rows, alternating your blocks across the row.

Layer your quilt top, wadding and backing and glue baste together. Quilt using your preferred method. Trim your quilt.

Sew your binding strips together end to end then add binding to your trimmed quilt to finish.