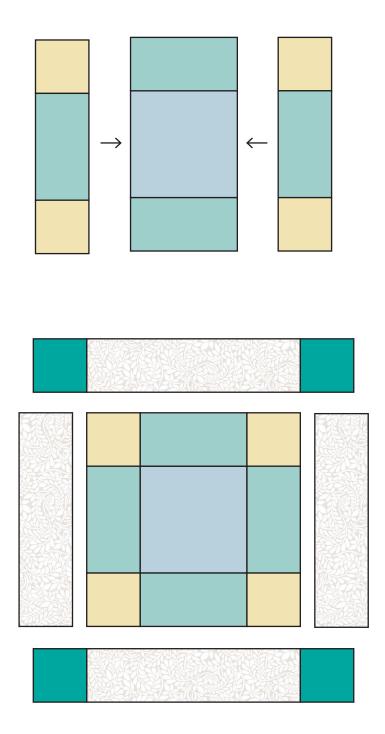

#### STAR BLOCK CONSTRUCTION

Assemble your fabrics to make 12 star blocks. For each star block you need:

4 8 <sup>1</sup>/<sub>2</sub>" x 2 <sup>1</sup>/<sub>2</sub>" rectangles in colour 1

4 4 1/2" x 2 1/2" white rectangles

8 2 <sup>1</sup>/<sub>2</sub>" white squares

4 2 <sup>1</sup>/<sub>2</sub>" squares in colour 2

4 2 <sup>1</sup>/<sub>2</sub>" squares in colour 3

4 ½" square in colour 4

#### Flying Geese Block construction

Take 1 white  $4 \frac{1}{2}$ " x  $2 \frac{1}{2}$ " rectangle and 2 coloured  $2 \frac{1}{2}$ " squares. **\*Note fabric placement** for flying geese, refer to quilt image for guidance

Draw a diagonal line from one corner to the other on the reverse side of each square as shown in the diagram.

Place 1 square right sides together on top of the rectange, ensuring sides match up. Sew along the diagonal line.

Trim off excess fabric 1/4" away from sewn line. Fold out and press.

Take the second square and place face down on top of the rectangle. Sew corner to corner along the drawn line. Trim off excess fabric 1/4" away from sewn line. Fold out and press.

Block should measure 4 1/2" x 2 1/2".

Make 4 flying geese for each block.

Take your flying geese pieces and remaining fabrics for your star block and sew together following the diagrams.

Make 12 different star blocks.

#### SECOND BLOCK CONSTRUCTION

Assemble your fabrics to make your blocks. You will need:

4 8 <sup>1</sup>/<sub>2</sub>" x 2 <sup>1</sup>/<sub>2</sub>" rectangles in white

4 4 1/2" x 2 1/2" rectangles in colour 1

4 2 <sup>1</sup>/<sub>2</sub>" squares in colour 2

4 2 ½" squares in colour 3

1

4 ½" square in colour 4

Make 13 different blocks following the diagrams.

Assemble and sew your quilt blocks in rows, alternating your blocks across the row.