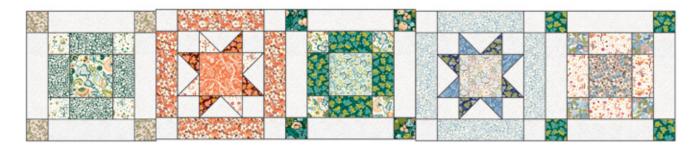

#### STAR BLOCK CONSTRUCTION

Assemble your fabrics to make 12 star blocks. For each star block you need:

4 8 <sup>1</sup>/<sub>2</sub>" x 2 <sup>1</sup>/<sub>2</sub>" rectangles in colour 1

4 4 1/2" x 2 1/2" white rectangles

8 2 <sup>1</sup>/<sub>2</sub>" white squares

4 2 <sup>1</sup>/<sub>2</sub>" squares in colour 2

4 2 <sup>1</sup>/<sub>2</sub>" squares in colour 3

4 ½" square in colour 4

Block should measure 4 1/2" x 2 1/2".

Make 4 flying geese for each block.

Take your flying geese pieces and remaining fabrics for your star block and sew together following the diagrams.

Make 12 different star blocks.

#### SECOND BLOCK CONSTRUCTION

Assemble your fabrics to make your blocks. You will need:

4 8 <sup>1</sup>/<sub>2</sub>" x 2 <sup>1</sup>/<sub>2</sub>" rectangles in white

4 4 1/2" x 2 1/2" rectangles in colour 1

4 2 <sup>1</sup>/<sub>2</sub>" squares in colour 2

4 2 ½" squares in colour 3

1

4 ½" square in colour 4

Make 13 different blocks following the diagrams.

Assemble and sew your quilt blocks in rows, alternating your blocks across the row.