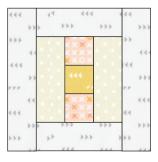

#### **BLUE VERSION PATTERN INSTRUCTIONS FOR BOTH QUILT SIZES**

For the cot quilt make 5 of each coloured block For the single bed quilt make 12 of each coloured block

Assemble your blocks as follows:

2 ½" x 2 ½"

10 ½" x 2 ½"

 Sew the 2 ½" squares together. Press

2. Add the first set of 6 ½" rectangles. Press.

3. Add the second set of 6 ½" rectangles. Press.

4. Add the 10 ½" rectangles. Press.

Finished block should measure 10 1/2" square.

Make the other blocks in the same way. Make 5 of each colourway for the cot size quilt. Make 12 of each colourway for the single bed quilt.

Assemble and sew in rows as follows for your preferred quilt size, rotating every second block for variety. Press.