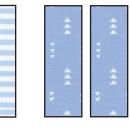

Finished block should measure 10 ½" square.

Make the other blocks in the same way. Make 5 of each colourway for the cot size quilt. Make 12 of each colourway for the single bed quilt.

Assemble and sew in rows as follows for your preferred quilt size, rotating every second block for variety. Press.

Make the other blocks in the same way. Make 5 of each colourway for the cot size quilt. Make 12 of each colourway for the single bed quilt.

Assemble and sew in rows as follows for your preferred quilt size, rotating every second block for variety. Press.