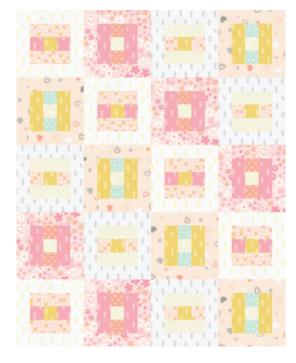

### COSY CORNER FLANNEL QUILT

Quilt size 40" X 50" I 101.5cm x 127cm COT OR 60" X 80" I 152.5cm x 203cm SINGLE (SG)

Finished block should measure 10 ½" square.

Make the other blocks in the same way. Make 5 of each colourway for the cot size quilt. Make 12 of each colourway for the single bed quilt.

Assemble and sew in rows as follows for your preferred quilt size, rotating every second block for variety. Press.