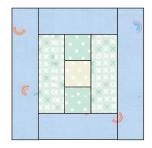

#### **BLUE VERSION PATTERN INSTRUCTIONS FOR BOTH QUILT SIZES**

For the cot quilt make 5 of each coloured block For the single bed quilt make 12 of each coloured block

Assemble your blocks as follows:

2 ½" x 2 ½"

10 ½" x 2 ½"

 Sew the 2 ½" squares together. Press

2. Add the first set of 6 ½" rectangles. Press.

3. Add the second set of 6 ½" rectangles. Press.

4. Add the 10 ½" rectangles. Press.

Finished block should measure 10 1/2" square.

Make the other blocks in the same way. Make 5 of each colourway for the cot size quilt. Make 12 of each colourway for the single bed quilt.

Assemble and sew in rows as follows for your preferred quilt size, rotating every second block for variety. Press.