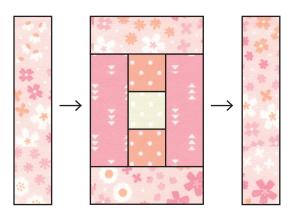

Finished block should measure 10 ½" square.

Make the other blocks in the same way. Make 5 of each colourway for the cot size quilt. Make 12 of each colourway for the single bed quilt.

Assemble and sew in rows as follows for your preferred quilt size, rotating every second block for variety. Press.

Layer your quilt top, wadding and backing and glue baste together. Quilt using your preferred method. Trim your quilt.

Sew your binding strips end to end and bind your trimmed quilt to finish.