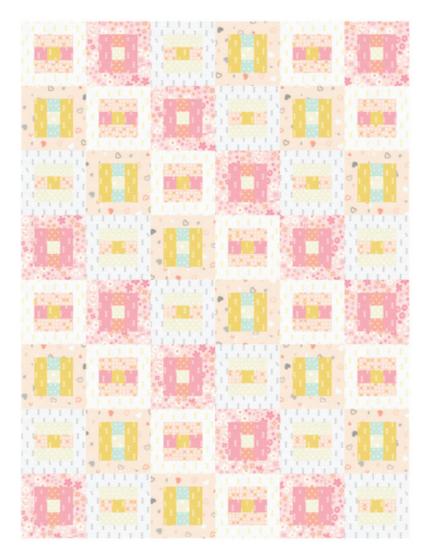

### COSY CORNER FLANNEL QUILT

Quilt size 40" X 50" I 101.5cm x 127cm COT OR 60" X 80" I 152.5cm x 203cm SINGLE (SG)

Finished block should measure 10 ½" square.

Make the other blocks in the same way. Make 5 of each colourway for the cot size quilt. Make 12 of each colourway for the single bed quilt.

Assemble and sew in rows as follows for your preferred quilt size, rotating every second block for variety. Press.