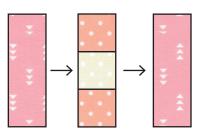

#### PINK VERSION PATTERN INSTRUCTIONS FOR BOTH QUILT SIZES.

For the cot quilt make 5 of each coloured block For the single bed quilt make 12 of each coloured block

Assemble your blocks as follows:

6 ½" x 2 ½"

2 ½" x 2 ½"

10 ½" x 2 ½"

 Sew the 2 ½" squares together. Press

2. Add the first set of 6 ½" rectangles. Press.

3. Add the second set of 6 ½" rectangles. Press.

green zebras

4. Add the 10 ½" rectangles. Press.

Finished block should measure 10 ½" square.

Make the other blocks in the same way. Make 5 of each colourway for the cot size quilt. Make 12 of each colourway for the single bed quilt.

Assemble and sew in rows as follows for your preferred quilt size, rotating every second block for variety. Press.