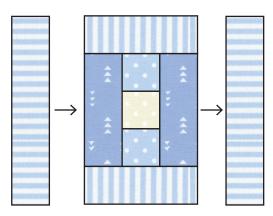

#### **BLUE VERSION PATTERN INSTRUCTIONS FOR BOTH QUILT SIZES**

For the cot quilt make 5 of each coloured block For the single bed quilt make 12 of each coloured block

Assemble your blocks as follows:

2 ½" x 2 ½"

10 ½" x 2 ½"

 Sew the 2 ½" squares together. Press

2. Add the first set of 6 ½" rectangles. Press.

3. Add the second set of 6 ½" rectangles. Press.

4. Add the 10 ½" rectangles. Press.

Finished block should measure 10 1/2" square.

Make the other blocks in the same way. Make 5 of each colourway for the cot size quilt. Make 12 of each colourway for the single bed quilt.

Assemble and sew in rows as follows for your preferred quilt size, rotating every second block for variety. Press.