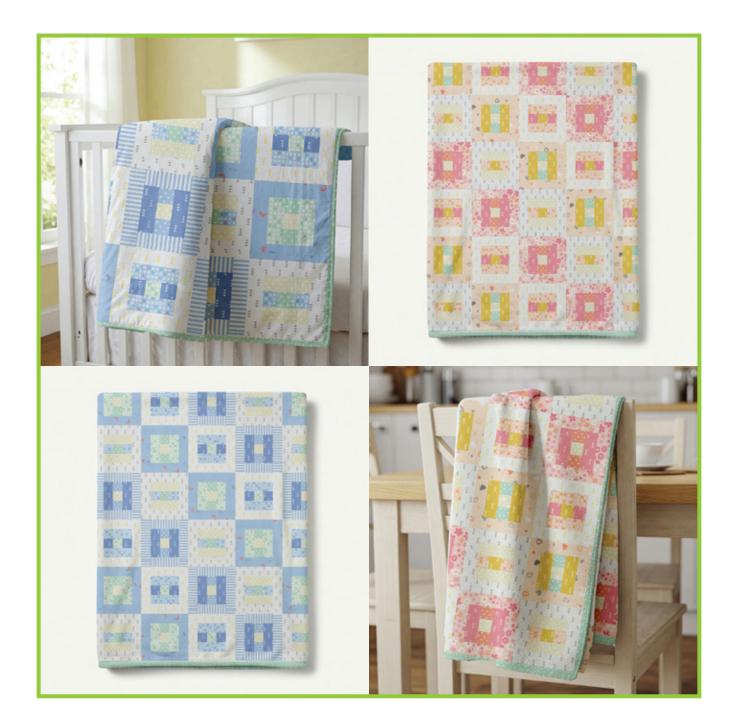

### COSY CORNER FLANNEL QUILT

Quilt size 40" X 50" I 101.5cm x 127cm COT OR 60" X 80" I 152.5cm x 203cm SINGLE (SG)

#### Quilt size 40" X 50" I 101.5cm x 127cm COT OR 60" X 80" I 152.5cm x 203cm SINGLE (SG)

Yardage rounded up to the nearest 1/8 yard. Inches rounded up to nearest half inch. Two versions of the quilt provided, in two sizes, cot or single.

#### **PINK VERSION**

| Fabric SKU                       | Fabric SKU                   | Metric cot/SG         | Yardage cot/SG | Inches         |
|----------------------------------|------------------------------|-----------------------|----------------|----------------|
|                                  | RK22733128                   | 40CM/80CM WOF         | ½ or ⅓ YARD    | 16" or 31 ½"   |
| *                                | RK2272910                    | 40CM/80CM WOF         | ½ or ⅔ YARD    | 16" or 31 ½"   |
| 'P •                             | RK21362416                   | 40CM/80CM WOF         | ½ or ⅔ YARD    | 16" or 31 ½"   |
|                                  | RK22733186                   | 40CM/80CM WOF         | ½ or ⅔ YARD    | 16" or 31 ½"   |
|                                  | RK22733138                   | 25CM/50CM WOF         | ⅓ or 5⁄8 YARD  | 10" or 19 ½"   |
|                                  | RK22733301                   | 25CM/50CM WOF         | ⅓ or 5% YARD   | 10" or 19 ½"   |
| ********<br>*********<br>******* | RK22732144                   | 25CM/50CM WOF         | ⅓ or 5% YARD   | 10" or 19 ½"   |
|                                  | RK9255144                    | 25CM/50CM WOF         | ⅓ or 5% YARD   | 10" or 19 ½"   |
|                                  | RK925514                     | 25CM/50CM WOF         | ⅓ or 5⁄8 YARD  | 10" or 19 ½"   |
|                                  | RK9255462<br>INCL. BINDING 3 | 45CM/85CM WOF<br>85cm | ½ or 1 YARD    | 17 ½" or 33 ½" |

#### **BLUE VERSION**

| Fabric SKU                             | Fabric SKU                    | Metric cot/SG | Yardage cot/SG              | Inches         |
|----------------------------------------|-------------------------------|---------------|-----------------------------|----------------|
|                                        | RK22733128                    | 40CM/80CM WOF | ½ or ⅔ YARD                 | 16" or 31 ½"   |
|                                        | RK21360247                    | 40CM/80CM WOF | <sup>1</sup> ∕₂ or 7⁄8 YARD | 16" or 31 ½"   |
| 444<br>444<br>444                      | RK22733186                    | 40CM/80CM WOF | 1/2 or 7/8 YARD             | 16" or 31 ½"   |
|                                        | RK21361247                    | 40CM/80CM WOF | 1∕₂ or 7⁄8 YARD             | 16" or 31 ½"   |
| ž ž<br>ž ž ž                           | RK2273361                     | 25CM/50CM WOF | ⅓ or 5% YARD                | 10" or 19 ½"   |
| X(X0XXXXX)<br>X(XX0XXXX)<br>X(XXXXX0X) | RK22732247                    | 25CM/50CM WOF | ⅓ or 5% YARD                | 10" or 19 ½"   |
|                                        | RK9255247                     | 25CM/50CM WOF | ⅓ or 5% YARD                | 10" or 19 ½"   |
| (************************************* | RK22732462                    | 25CM/50CM WOF | ⅓ or 5% YARD                | 10" or 19 ½"   |
|                                        | RK925514                      | 25CM/50CM WOF | ⅓ or 5% YARD                | 10" or 19 ½"   |
|                                        | RK9255462<br>INCL. BINDING 35 | 45CM/85CM WOF | ½ or 1 YARD                 | 17 ½" or 33 ½" |