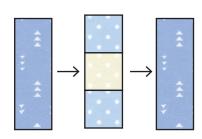

#### PINK VERSION PATTERN INSTRUCTIONS FOR BOTH QUILT SIZES.

For the cot quilt make 5 of each coloured block For the single bed quilt make 12 of each coloured block

Assemble your blocks as follows:

6 ½" x 2 ½"

2 ½" x 2 ½"

10 ½" x 2 ½"

 Sew the 2 ½" squares together. Press

2. Add the first set of 6 ½" rectangles. Press.

3. Add the second set of 6 ½" rectangles. Press.

green zebras

4. Add the 10 ½" rectangles. Press.

Finished block should measure 10 ½" square.

Make the other blocks in the same way. Make 5 of each colourway for the cot size quilt. Make 12 of each colourway for the single bed quilt.

Assemble and sew in rows as follows for your preferred quilt size, rotating every second block for variety. Press.

#### **BLUE VERSION PATTERN INSTRUCTIONS FOR BOTH QUILT SIZES**

For the cot quilt make 5 of each coloured block For the single bed quilt make 12 of each coloured block

Assemble your blocks as follows:

2 ½" x 2 ½"

10 ½" x 2 ½"

 Sew the 2 ½" squares together. Press

2. Add the first set of 6 ½" rectangles. Press.

3. Add the second set of 6 ½" rectangles. Press.

4. Add the 10 ½" rectangles. Press.

Finished block should measure 10 1/2" square.

Make the other blocks in the same way. Make 5 of each colourway for the cot size quilt. Make 12 of each colourway for the single bed quilt.

Assemble and sew in rows as follows for your preferred quilt size, rotating every second block for variety. Press.