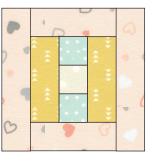

#### **BLUE VERSION PATTERN INSTRUCTIONS FOR BOTH QUILT SIZES**

For the cot quilt make 5 of each coloured block For the single bed quilt make 12 of each coloured block

Assemble your blocks as follows:

2 ½" x 2 ½"

10 ½" x 2 ½"

 Sew the 2 ½" squares together. Press

2. Add the first set of 6 ½" rectangles. Press.

3. Add the second set of 6 ½" rectangles. Press.

4. Add the 10 ½" rectangles. Press.

Finished block should measure 10 1/2" square.

Make the other blocks in the same way. Make 5 of each colourway for the cot size quilt. Make 12 of each colourway for the single bed quilt.

Assemble and sew in rows as follows for your preferred quilt size, rotating every second block for variety. Press.