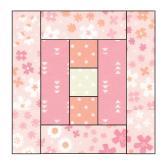

#### PINK VERSION PATTERN INSTRUCTIONS FOR BOTH QUILT SIZES.

For the cot quilt make 5 of each coloured block For the single bed quilt make 12 of each coloured block

Assemble your blocks as follows:

6 ½" x 2 ½"

2 ½" x 2 ½"

10 ½" x 2 ½"

 Sew the 2 ½" squares together. Press

2. Add the first set of 6 ½" rectangles. Press.

3. Add the second set of 6 ½" rectangles. Press.

green zebras

4. Add the 10 ½" rectangles. Press.

Finished block should measure 10 ½" square.

Make the other blocks in the same way. Make 5 of each colourway for the cot size quilt. Make 12 of each colourway for the single bed quilt.

Assemble and sew in rows as follows for your preferred quilt size, rotating every second block for variety. Press.