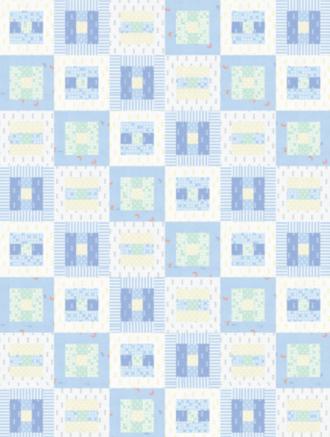

Finished block should measure 10 ½" square.

Make the other blocks in the same way. Make 5 of each colourway for the cot size quilt. Make 12 of each colourway for the single bed quilt.

Assemble and sew in rows as follows for your preferred quilt size, rotating every second block for variety. Press.

Make the other blocks in the same way. Make 5 of each colourway for the cot size quilt. Make 12 of each colourway for the single bed quilt.

Assemble and sew in rows as follows for your preferred quilt size, rotating every second block for variety. Press.