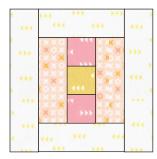

#### PINK VERSION PATTERN INSTRUCTIONS FOR BOTH QUILT SIZES.

For the cot quilt make 5 of each coloured block For the single bed quilt make 12 of each coloured block

Assemble your blocks as follows:

6 ½" x 2 ½"

2 ½" x 2 ½"

10 ½" x 2 ½"

 Sew the 2 ½" squares together. Press

2. Add the first set of 6 ½" rectangles. Press.

3. Add the second set of 6 ½" rectangles. Press.

green zebras

4. Add the 10 ½" rectangles. Press.

Finished block should measure 10 ½" square.

Make the other blocks in the same way. Make 5 of each colourway for the cot size quilt. Make 12 of each colourway for the single bed quilt.

Assemble and sew in rows as follows for your preferred quilt size, rotating every second block for variety. Press.