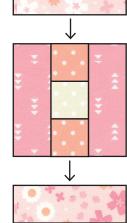

Finished block should measure 10 ½" square.

Make the other blocks in the same way. Make 5 of each colourway for the cot size quilt. Make 12 of each colourway for the single bed quilt.

Assemble and sew in rows as follows for your preferred quilt size, rotating every second block for variety. Press.

Layer your quilt top, wadding and backing and glue baste together. Quilt using your preferred method. Trim your quilt.

Sew your binding strips end to end and bind your trimmed quilt to finish.