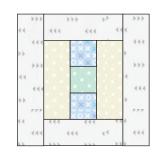

#### PINK VERSION PATTERN INSTRUCTIONS FOR BOTH QUILT SIZES.

For the cot quilt make 5 of each coloured block For the single bed quilt make 12 of each coloured block

Assemble your blocks as follows:

6 ½" x 2 ½"

2 ½" x 2 ½"

10 ½" x 2 ½"

 Sew the 2 ½" squares together. Press

2. Add the first set of 6 ½" rectangles. Press.

3. Add the second set of 6 ½" rectangles. Press.

green zebras

4. Add the 10 ½" rectangles. Press.

Finished block should measure 10 ½" square.

Make the other blocks in the same way. Make 5 of each colourway for the cot size quilt. Make 12 of each colourway for the single bed quilt.

Assemble and sew in rows as follows for your preferred quilt size, rotating every second block for variety. Press.