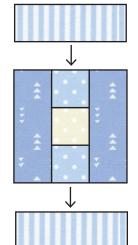

#### PINK VERSION PATTERN INSTRUCTIONS FOR BOTH QUILT SIZES.

For the cot quilt make 5 of each coloured block For the single bed quilt make 12 of each coloured block

Assemble your blocks as follows:

6 ½" x 2 ½"

2 ½" x 2 ½"

10 ½" x 2 ½"

 Sew the 2 ½" squares together. Press

2. Add the first set of 6 ½" rectangles. Press.

3. Add the second set of 6 ½" rectangles. Press.

green zebras

4. Add the 10 ½" rectangles. Press.

Finished block should measure 10 ½" square.

Make the other blocks in the same way. Make 5 of each colourway for the cot size quilt. Make 12 of each colourway for the single bed quilt.

Assemble and sew in rows as follows for your preferred quilt size, rotating every second block for variety. Press.