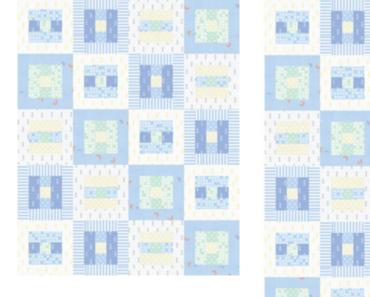

Finished block should measure 10 ½" square.

Make the other blocks in the same way. Make 5 of each colourway for the cot size quilt. Make 12 of each colourway for the single bed quilt.

Assemble and sew in rows as follows for your preferred quilt size, rotating every second block for variety. Press.

Make the other blocks in the same way. Make 5 of each colourway for the cot size quilt. Make 12 of each colourway for the single bed quilt.

Assemble and sew in rows as follows for your preferred quilt size, rotating every second block for variety. Press.