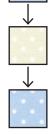

Layer your quilt top, wadding and backing and glue baste together. Quilt using your preferred method. Trim your quilt.

Sew your binding strips end to end and bind your trimmed quilt to finish.

Layer your quilt top, wadding and backing and glue baste together. Quilt using your preferred method. Trim your quilt.

Sew your binding strips end to end and bind your trimmed quilt to finish.

Two Green Zebras Worldwide Distributor of Devonstone Collection